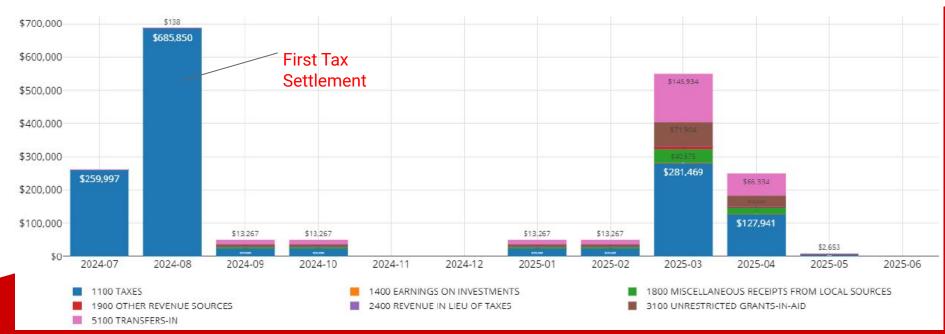

---------------|-----------------------|---------------|------------|
| Total Revenues                     | \$39,555,841          | \$39,642,344  | -\$86,503  |
| Total Expenditures                 | \$45,411,343          | \$45,999,087  | -\$587.744 |
| Revenue<br>(+)Surplus/(-)Shortfall | <b>↓</b> -\$5,855,502 | -\$6,356,743  | +\$501,242 |





## Salaries August 2024

Monthly Salaries \$1,976,823 and Total Fiscal-Year-to-Date Salaries \$3,394,236 (4 of 26 pays)

Actual and Estimated Salaries by Group



# Chardon Local School District Food Service Report (Fund 006) August 2024



Excess Revenue MTD: \$ (4,290.00) Ending Fund Balance: \$ 986,220.62

## Permanent Improvement Revenue (Actual) July 2024

Monthly - 685,988 FYTD - \$945,965

## Permanent Improvement Fund Revenue by Source



## Permanent Improvement Expenditures (Actual) August 2024 Monthly - \$459,402 FYTD - \$471,880

## Permanent Improvement Expenses by Object



## Chardon Local School District Self-Insurance Fund Report August 2024

|                                  |              |          |           | / lagast 2021           |