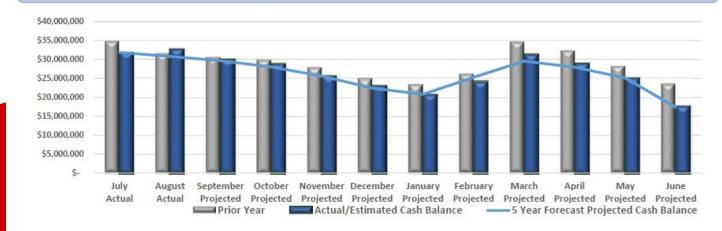

| \$30,476,316.30 | \$17,195,101.77 | \$8,787,650.66 | \$38,883,767.41 | \$6,169,468.97 | \$32,714,298.44      |                                      |

### FISCAL YEAR 2025 REVENUE AND EXPENDITURE ANALYSIS THROUGH AUGUST

### 1. ACTUAL COMPARED TO FORECAST VARIANCE AND NET FAVORABILITY ANALYSIS

CURRENT YEAR-TO-DATE REVENUE COLLECTIONS INDICATE A

\$86,503

UNFAVORABLE COMPARED TO FORECAST

CURRENT YEAR-TO-DATE EXPENDITURES INDICATE A

\$587,744

FAVORABLE COMPARED TO FORECAST

POTENTIAL NET IMPACT
WOULD RESULT IN A

\$501,242

FAVORABLE IMPACT ON THE CASH BALANCE

### 2. VARIANCE AND CASH BALANCE COMPARISON



General Fund August 2025

May 2024 Forecast

# Chardon Local School District Days of Cash As of August 2024



# **General Fund - True Days - Days of Operating Cash**

General Fund Balance \$32,663,911 and \$30,043,179 after open encumbrances

| Average Monthly Expenditure Estimate | Average Daily Expenditure | True Days before | True Days after |
|--------------------------------------|---------------------------|------------------|-----------------|
|                                      | Estimate                  | Encumbrances     | Encumbrances    |
| \$3,632,445                          | \$181,622                 | 179.85           | 165.42          |





## Actual August MTD Revenue \$4,388,207



Overall total revenue for August is up 458.% (\$3,601,806). The largest change in