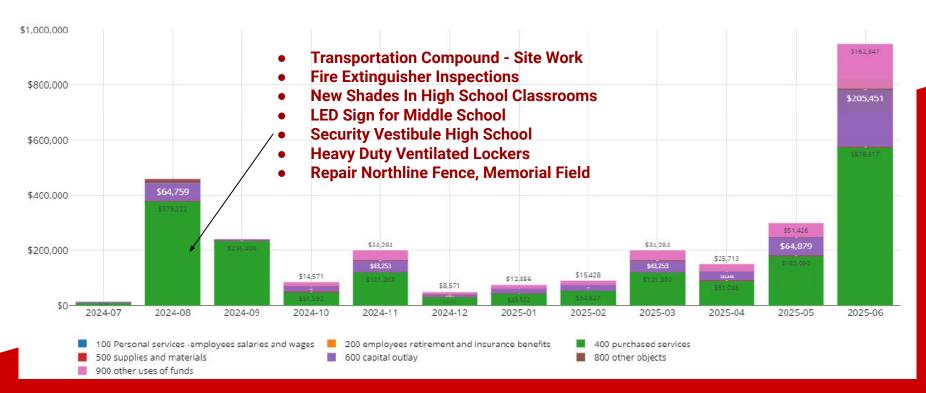

4  | -\$86,503  |
| Total Expenditures                 | \$45,411,343          | \$45,999,087  | -\$587.744 |
| Revenue<br>(+)Surplus/(-)Shortfall | <b>↓</b> -\$5,855,502 | -\$6,356,743  | +\$501,242 |





## Salaries August 2024

Monthly Salaries \$1,976,823 and Total Fiscal-Year-to-Date Salaries \$3,394,236 (4 of 26 pays)

Actual and Estimated Salaries by Group



# Chardon Local School District Food Service Report (Fund 006) August 2024



Excess Revenue MTD: \$ (4,290.00) Ending Fund Balance: \$ 986,220.62

## Permanent Improvement Revenue (Actual) July 2024

Monthly - 685,988 FYTD - \$945,965

## Permanent Improvement Fund Revenue by Source



## Permanent Improvement Expenditures (Actual) August 2024 Monthly - \$459,402 FYTD - \$471,880

## Permanent Improvement Expenses by Object



## Chardon Local School District Self-Insurance Fund Report August 2024

|                                  |              |          |           | / lagast 2021           |