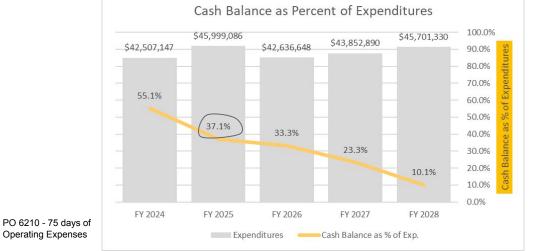

AL NET IMPACT
WOULD RESULT IN A

\$501,242

FAVORABLE IMPACT ON THE CASH BALANCE

### 2. VARIANCE AND CASH BALANCE COMPARISON



General Fund August 2025

May 2024 Forecast

# Chardon Local School District Days of Cash As of August 2024



# **General Fund - True Days - Days of Operating Cash**

General Fund Balance \$32,663,911 and \$30,043,179 after open encumbrances

| Average Monthly Expenditure Estimate | Average Daily Expenditure | True Days before | True Days after |
|--------------------------------------|---------------------------|------------------|-----------------|
|                                      | Estimate                  | Encumbrances     | Encumbrances    |
| \$3,632,445                          | \$181,622                 | 179.85           | 165.42          |





## Actual August MTD Revenue \$4,388,207



Overall total revenue for August is up 458.% (\$3,601,806). The largest change in this August's revenue collected compared to August of FY2024 is higher local taxes (\$3,425,529) and higher restricted fed (\$101,673). A single month's results can be skewed compared to a prior year because of the timing of revenue received. The fiscal year-to-date results, when involving additional months of revenue activity can provide more insight. FY24 Final Tax settlement came in September - FY25 Final Tax settlement in August

## Annual FY 2025 Revenue \$14,980,667

### 2. ACTUAL REVENUE RECEIVED THROUGH AUGUST COMPARED TO THE PRIOR YEAR



|                            | Actual Revenue Collections For July - August | Prior Year Revenue<br>Collections<br>For