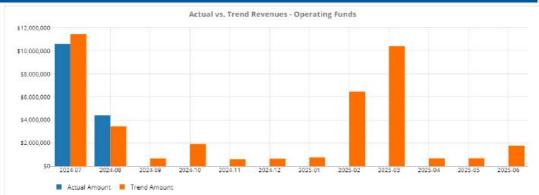

cal Tax Revenue: -\$182,734
  - ↑ State Revenue: +\$145,565
  - \* Other Revenue: +\$171,095
- Total YTD Expenditures: 16.5% lower or -\$1,186,264 less than the amount in the same period prior fiscal year.

  - ↑ Purchased Services: +\$96,714
  - ♦ Other Expenses: -\$822,075

### Cash Flow Projected Compared to Annual Budget (Forecast)

|                                    | Projected             | Annual Budget | Variance   |
|------------------------------------|-----------------------|---------------|------------|
| Total Revenues                     | \$39,555,841          | \$39,642,344  | -\$86,503  |
| Total Expenditures                 | \$45,411,343          | \$45,999,087  | -\$587.744 |
| Revenue<br>(+)Surplus/(-)Shortfall | <b>↓</b> -\$5,855,502 | -\$6,356,743  | +\$501,242 |





## Salaries August 2024

Monthly Salaries \$1,976,823 and Total Fiscal-Year-to-Date Salaries \$3,394,236 (4 of 26 pays)

Actual and Estimated Salaries by Group



# Chardon Local School District Food Service Report (Fund 006) August 2024



Excess Revenue MTD: \$ (4,290.00) Ending Fund Balance: \$ 986,220.62

## Permanent Improvement Revenue (Actual) July 2024

Monthly - 685,988 FYTD - \$945,965

## Permanent Improvement Fund Revenue by Source



## Permanent Improvement Expenditures (Actual) August 2024 Monthly - \$459,402 FYTD - \$471,880

## Permanent Improvement Expenses by Object



## Chardon Local School District Self-Insurance Fund Report August 2024

|                                  |              |          |           | / lagast 2021           |