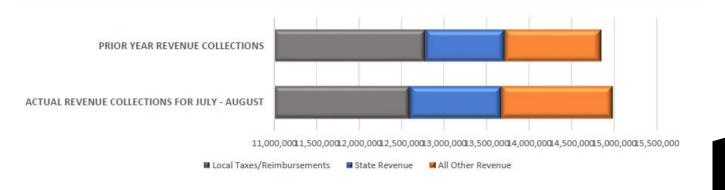

ances    |
| \$3,632,445                          | \$181,622                 | 179.85           | 165.42          |





## Actual August MTD Revenue \$4,388,207



Overall total revenue for August is up 458.% (\$3,601,806). The largest change in this August's revenue collected compared to August of FY2024 is higher local taxes (\$3,425,529) and higher restricted fed (\$101,673). A single month's results can be skewed compared to a prior year because of the timing of revenue received. The fiscal year-to-date results, when involving additional months of revenue activity can provide more insight. FY24 Final Tax settlement came in September - FY25 Final Tax settlement in August

## Annual FY 2025 Revenue \$14,980,667

### 2. ACTUAL REVENUE RECEIVED THROUGH AUGUST COMPARED TO THE PRIOR YEAR



|                            | Actual Revenue Collections For July - August | Prior Year Revenue<br>Collections<br>For July - August | Current Year<br>Compared to<br>Last Year |
|----------------------------|----------------------------------------------|--------------------------------------------------------|------------------------------------------|
| Local Taxes/Reimbursements | 12,598,905                                   | 12,781,639                                             | <b>(182,734)</b>                         |
| State Revenue              | 1,082,001                                    | 936,436                                                | <b>145,565</b>                           |
| All Other Revenue          | 1,299,761                                    | 1,128,66