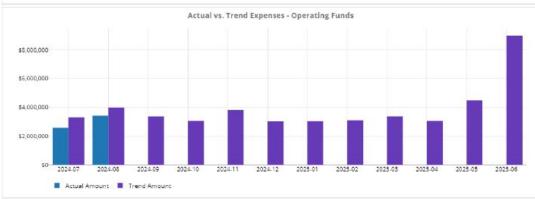

l Tax Revenue: -\$182,734
  - ↑ State Revenue: +\$145,565
  - \* Other Revenue: +\$171,095
- Total YTD Expenditures: 16.5% lower or -\$1,186,264 less than the amount in the same period prior fiscal year.

  - ↑ Purchased Services: +\$96,714
  - ♦ Other Expenses: -\$822,075

### Cash Flow Projected Compared to Annual Budget (Forecast)

|                                    | Projected             | Annual Budget | Variance   |
|------------------------------------|-----------------------|---------------|------------|
| Total Revenues                     | \$39,555,841          | \$39,642,344  | -\$86,503  |
| Total Expenditures                 | \$45,411,343          | \$45,999,087  | -\$587.744 |
| Revenue<br>(+)Surplus/(-)Shortfall | <b>↓</b> -\$5,855,502 | -\$6,356,743  | +\$501,242 |





## Salaries August 2024

Monthly Salaries \$1,976,823 and Total Fiscal-Year-to-Date Salaries \$3,394,236 (4 of 26 pays)

Actual and Estimated Salaries by Group



# Chardon Local School District Food Service Report (Fund 006) August 2024



Excess Revenue MTD: \$ (4,290.00) Ending Fund Balance: \$ 986,220.62

## Permanent Improvement Revenue (Actual) July 2024

Monthly - 685,988 FYTD - \$945,965

## Permanent Improvement Fund Revenue by Source



## Permanent Improvement Expenditures (Actual) August 2024 Monthly - \$459,402 FYTD - \$471,880

## Permanent Improvement Expenses by Object



## Chardon Local School District Self-Insurance Fund Report August 2024

|                                  |              |          |           | / lagast 2021           |