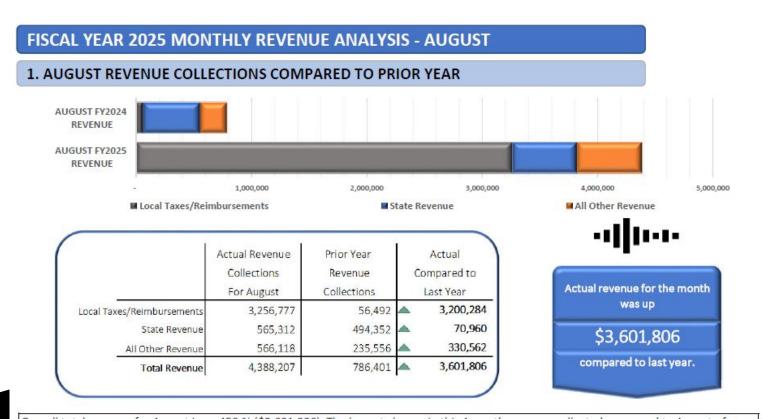

FAVORABLE IMPACT ON THE CASH BALANCE

### 2. VARIANCE AND CASH BALANCE COMPARISON



General Fund August 2025

May 2024 Forecast

# Chardon Local School District Days of Cash As of August 2024



# **General Fund - True Days - Days of Operating Cash**

General Fund Balance \$32,663,911 and \$30,043,179 after open encumbrances

| Average Monthly Expenditure Estimate | Average Daily Expenditure | True Days before | True Days after |
|--------------------------------------|---------------------------|------------------|-----------------|
|                                      | Estimate                  | Encumbrances     | Encumbrances    |
| \$3,632,445                          | \$181,622                 | 179.85           | 165.42          |





## Actual August MTD Revenue \$4,388,207



Overall total revenue for August is up 458.% (\$3,601,806). The largest change in this August's revenue collected compared to August of FY2024 is higher local taxes (\$3,425,529) and higher restricted fed (\$101,673). A single month's results can be skewed compared to a prior year because of the timing of revenue received. The fiscal year-to-date results, when involving additional months of revenue activity can provide more insight. FY24 Final Tax settlement came in September - FY25 Final Tax settlement in August

## Annual FY 2025 Revenue \$14,980,667

### 2. ACTUAL REVENUE RECEIVED THROUGH AUGUST COMPARED TO THE PRIOR YEAR



|                            | Actual Revenue Collections For July - August | Prior Year Revenue<br>Collections<br>For July - August | Current Year<br>Compared to