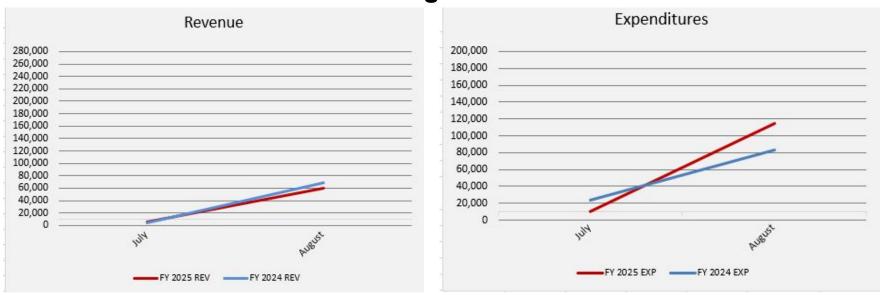

- ♦ Other Expenses: -\$822,075

### Cash Flow Projected Compared to Annual Budget (Forecast)

|                                    | Projected             | Annual Budget | Variance   |
|------------------------------------|-----------------------|---------------|------------|
| Total Revenues                     | \$39,555,841          | \$39,642,344  | -\$86,503  |
| Total Expenditures                 | \$45,411,343          | \$45,999,087  | -\$587.744 |
| Revenue<br>(+)Surplus/(-)Shortfall | <b>↓</b> -\$5,855,502 | -\$6,356,743  | +\$501,242 |





## Salaries August 2024

Monthly Salaries \$1,976,823 and Total Fiscal-Year-to-Date Salaries \$3,394,236 (4 of 26 pays)

Actual and Estimated Salaries by Group



# Chardon Local School District Food Service Report (Fund 006) August 2024



Excess Revenue MTD: \$ (4,290.00) Ending Fund Balance: \$ 986,220.62

## Permanent Improvement Revenue (Actual) July 2024

Monthly - 685,988 FYTD - \$945,965

## Permanent Improvement Fund Revenue by Source



## Permanent Improvement Expenditures (Actual) August 2024 Monthly - \$459,402 FYTD - \$471,880

## Permanent Improvement Expenses by Object



## Chardon Local School District Self-Insurance Fund Report August 2024

|                                  |              |          |           | / lagast 2021           |