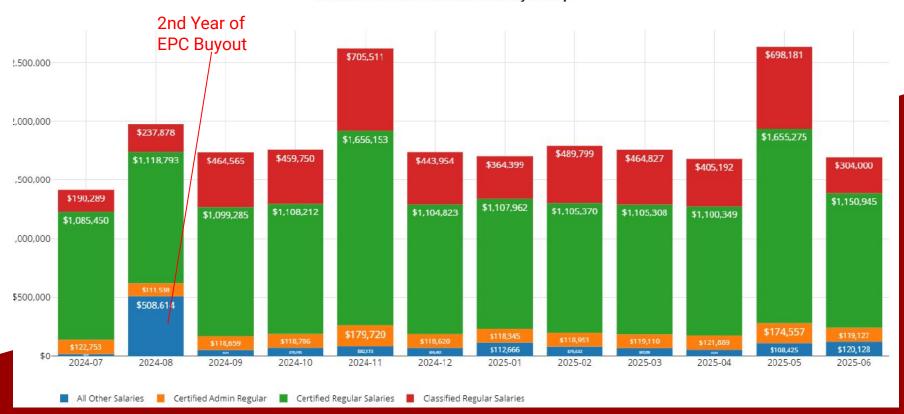

nt in the same period prior fiscal year.

  - ↑ Purchased Services: +\$96,714
  - ♦ Other Expenses: -\$822,075

### Cash Flow Projected Compared to Annual Budget (Forecast)

|                                    | Projected             | Annual Budget | Variance   |
|------------------------------------|-----------------------|---------------|------------|
| Total Revenues                     | \$39,555,841          | \$39,642,344  | -\$86,503  |
| Total Expenditures                 | \$45,411,343          | \$45,999,087  | -\$587.744 |
| Revenue<br>(+)Surplus/(-)Shortfall | <b>↓</b> -\$5,855,502 | -\$6,356,743  | +\$501,242 |





## Salaries August 2024

Monthly Salaries \$1,976,823 and Total Fiscal-Year-to-Date Salaries \$3,394,236 (4 of 26 pays)

Actual and Estimated Salaries by Group



# Chardon Local School District Food Service Report (Fund 006) August 2024



Excess Revenue MTD: \$ (4,290.00) Ending Fund Balance: \$ 986,220.62

## Permanent Improvement Revenue (Actual) July 2024

Monthly - 685,988 FYTD - \$945,965

## Permanent Improvement Fund Revenue by Source



## Permanent Improvement Expenditures (Actual) August 2024 Monthly - \$459,402 FYTD - \$471,880

## Permanent Improvement Expenses by Object



## Chardon Local School District Self-Insurance Fund Report August 2024

|                                  |              |          |           | / lagast 2021           |