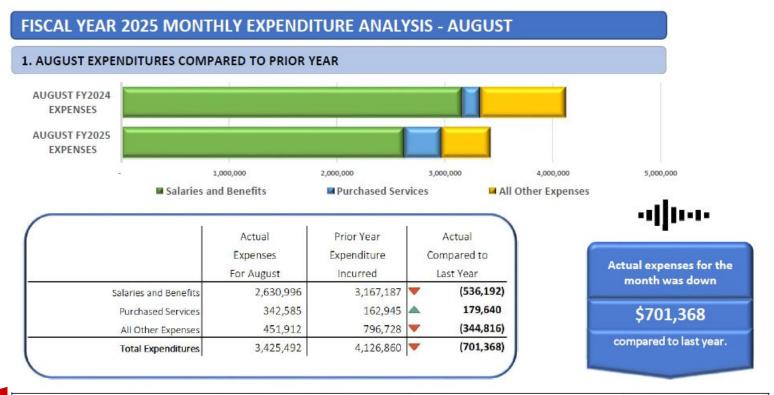

66                                              | <u> 171,095</u>                          |
| Total Revenue              | 14,980,667                                   | 14,846,742                                             | 133,925                                  |

\$133,925
HIGHER THAN THE PREVIOUS YEAR

Fiscal year-to-date General Fund revenue collected totaled \$14,980,667 through August, which is \$133,925 or .9% higher than the amount collected last year. The largest difference in revenue when comparing current year-to-date revenue collected through August to the same period last year is unrestricted grants in aid revenue coming in \$113,933 higher compared to the previous year, followed by advances in coming in -\$78,439 lower.

# Actual July 2024 MTD Expenditures \$3,425,492



Overall total expenses for August are down -17.% (-\$701,368). The largest change in this August's expenses compared to August of FY2024 is lower certified other compensation (-\$463,800),lower equipment (-\$395,971) and higher dues and fees (\$227,329). A single month's results can be skewed compared to a prior year because of the timing when expenses are incurred. The fiscal year-to-date results, when involving additional months of expense activity can provide more insight.

EPC Buyout was more last year then this year

## **Annual Expenditures \$6,013,754**

# 2. ACTUAL EXPENSES INCURRED THROUGH AUGUST COMPARED TO THE PRIOR YEAR PRIOR YEAR EXPENDITURES INCURRED

ACTUAL EXPENSES INCURRED FOR JULY -AUGUST

- 1,000,000 2,000,000 3,000,000 4,000,000 5,000,000 6,000,000 7,000,000 8,000,000