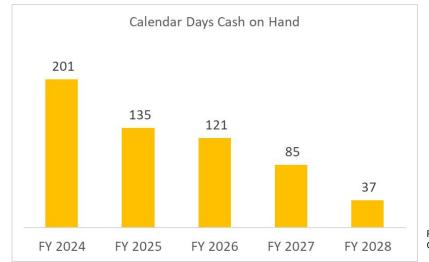

TIAL NET IMPACT
WOULD RESULT IN A

\$501,242

FAVORABLE IMPACT ON THE CASH BALANCE

### 2. VARIANCE AND CASH BALANCE COMPARISON



General Fund August 2025

May 2024 Forecast

# Chardon Local School District Days of Cash As of August 2024



# **General Fund - True Days - Days of Operating Cash**

General Fund Balance \$32,663,911 and \$30,043,179 after open encumbrances

| Average Monthly Expenditure Estimate | Average Daily Expenditure | True Days before | True Days after |
|--------------------------------------|---------------------------|------------------|-----------------|
|                                      | Estimate                  | Encumbrances     | Encumbrances    |
| \$3,632,445                          | \$181,622                 | 179.85           | 165.42          |





## Actual August MTD Revenue \$4,388,207



Overall total revenue for August is up 458.% (\$3,601,806). The largest change in this August's revenue collected compared to August of FY2024 is higher local taxes (\$3,425,529) and higher restricted fed (\$101,673). A single month's results can be skewed compared to a prior year because of the timing of revenue received. The fiscal year-to-date results, when involving additional months of revenue activity can provide more insight. FY24 Final Tax settlement came in September - FY25 Final Tax settlement in August

## Annual FY 2025 Revenue \$14,980,667

### 2. ACTUAL REVENUE RECEIVED THROUGH AUGUST COMPARED TO THE PRIOR YEAR



|                            | Actual Revenue Collections For July - August | Prior Year Revenue<br>Collections<br>F